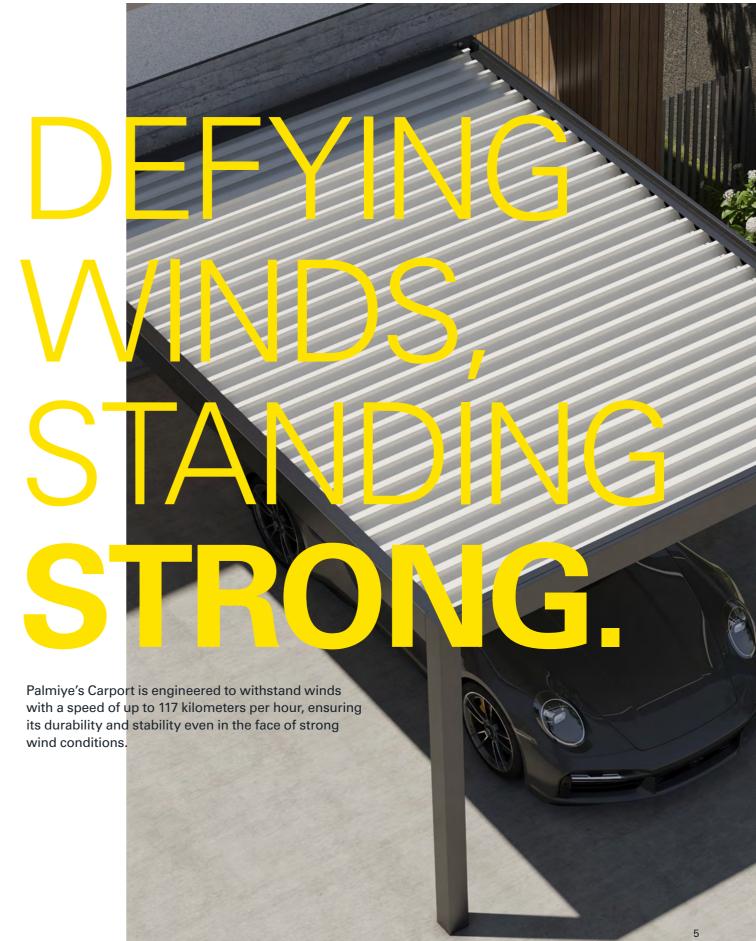

#### PROFILES & SNOW LOAD CAPACITY

Thanks to its strong structure, profile dimensions and unique panel design, Carport Plus can handle a snow load of 360 kg/m<sup>2</sup> and withstand winds up to 117 km/h.