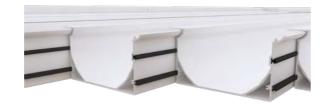

#### Rain or Shine, WE'VE GOT YOU COVERED.

Carport's roof consists of rubberised slats that provide both and airtight and waterproof ceiling. The horizontal beams feature built-in gutters and the corner posts have drainage systems to

effectively direct rainwater from the roof. Full protection for your vehicle can be achieved when you add also side enclosures.

#### **MULTI-SEALING SYSTEM**

Sealed with high quality gasket plugs, providing a completely airtight space which can be used in all weather conditions.