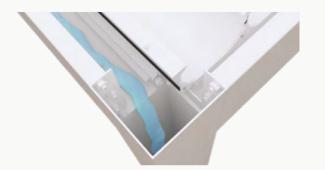

#### INTEGRATED DRAINAGE SYSTEM

The hidden section of the drainage system is ingeniously integrated. Water evacuates from the pillar.