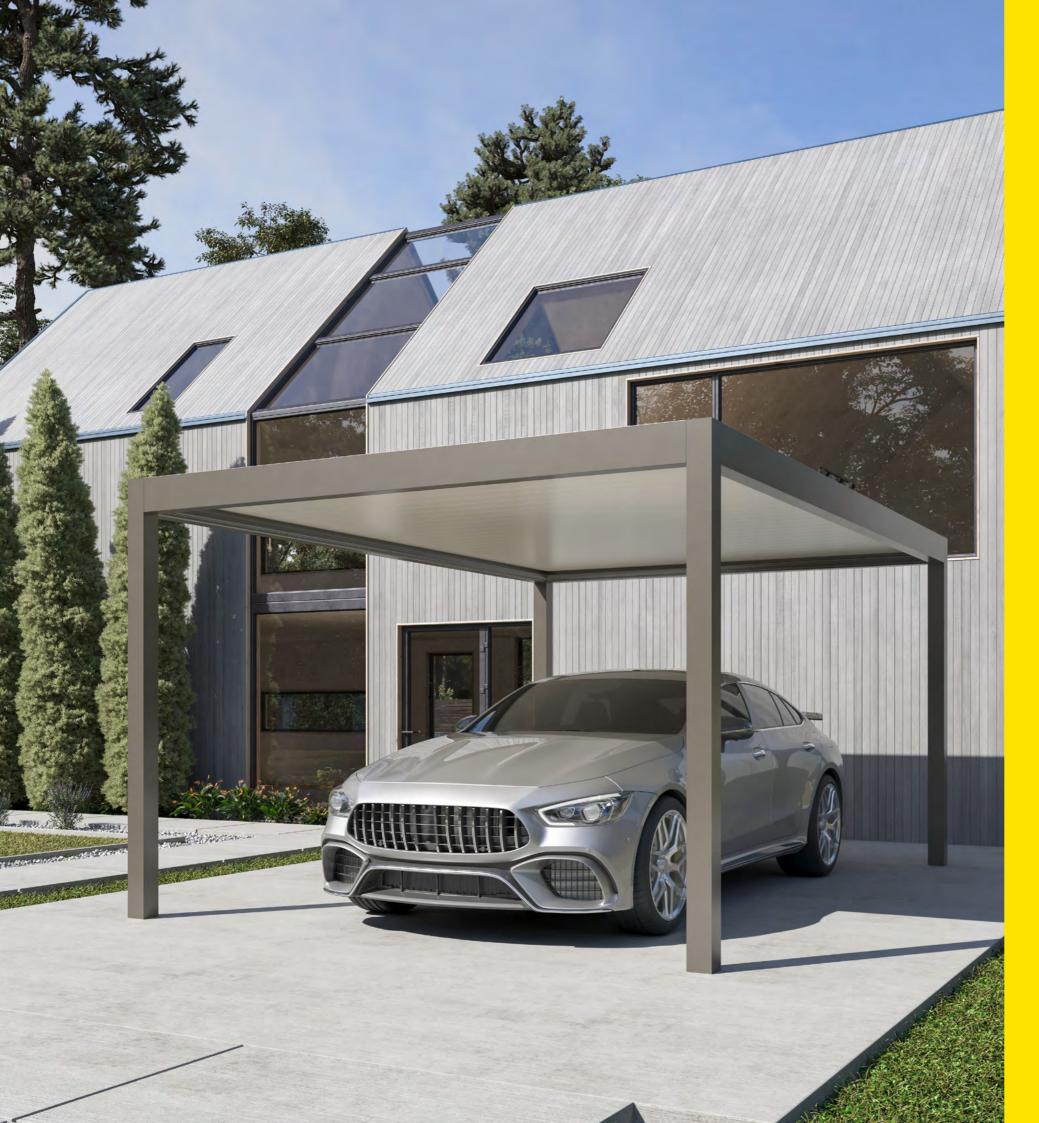

#### **ALL-SEASON PROTECTION, YEAR-ROUND COMFORT.**

Palmiye's Carport offers year-round protection for your car against rain, sun, and snow, elevating outdoor aesthetics with its sleek, modern design.

Select from two carport types tailored to your local climate for optimal weather resistance and style.

#### Rain or Shine, WE'VE GOT YOU COVERED.

Carport's roof consists of rubberised slats that provide both and airtight and waterproof ceiling. The horizontal beams feature built-in gutters and the corner posts have drainage systems to

effectively direct rainwater from the roof. Full protection for your vehicle can be achieved when you add also side enclosures.