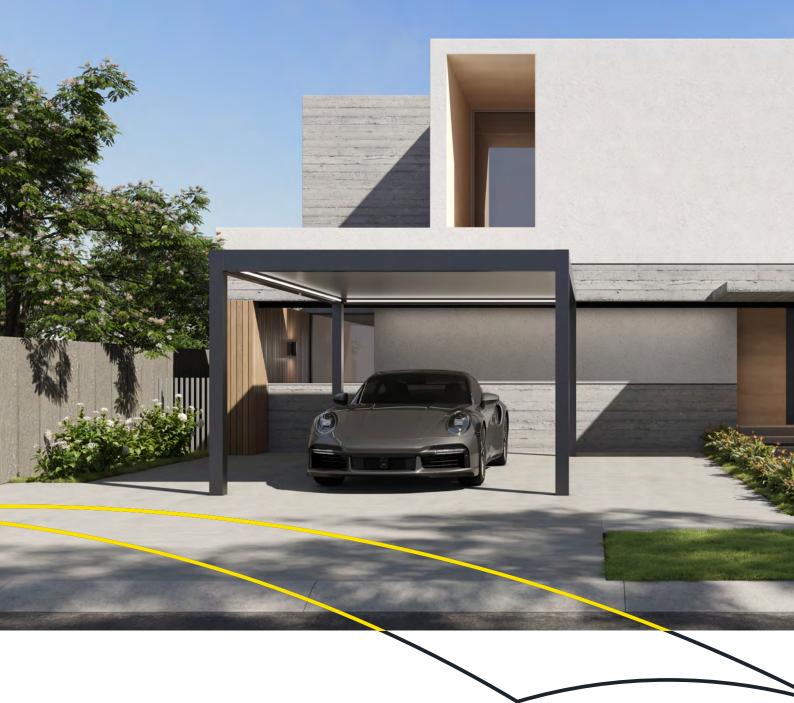

#### Your Ride, SHELTERED IN STYLE.

A multifunctional addition for your car with a fixed aluminium roof, suitable for all types of buildings.

Crafted with precision and durability in mind, this versatile structure serves as more than just a car accessory. It seamlessly integrates into residential, commercial, or industrial settings, offering a sleek and contemporary design that complements any environment.

#### **ALL-SEASON PROTECTION, YEAR-ROUND COMFORT.**

Palmiye's Carport offers year-round protection for your car against rain, sun, and snow, elevating outdoor aesthetics with its sleek, modern design.

Select from two carport types tailored to your local climate for optimal weather resistance and style.