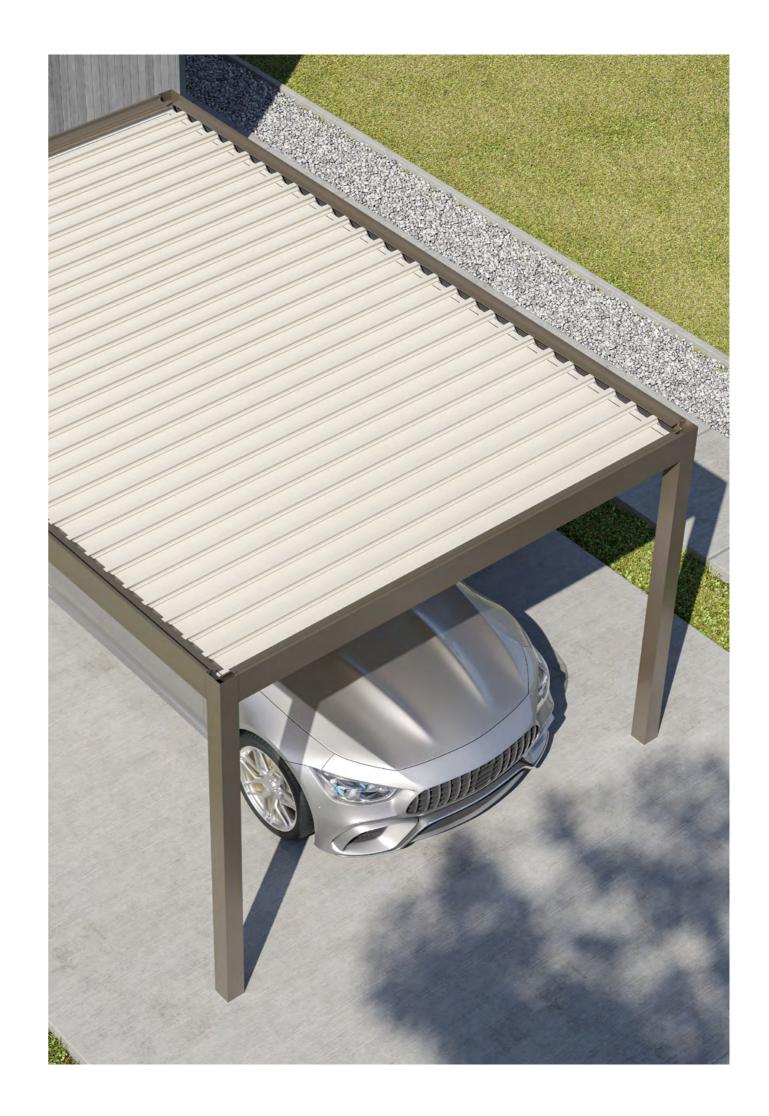

#### Your Ride, SHELTERED IN STYLE.

A multifunctional addition for your car with a fixed aluminium roof, suitable for all types of buildings.

Crafted with precision and durability in mind, this versatile structure serves as more than just a car accessory. It seamlessly integrates into residential, commercial, or industrial settings, offering a sleek and contemporary design that complements any environment.

#### **ALL-SEASON PROTECTION, YEAR-ROUND COMFORT.**

Palmiye's Carport offers year-round protection for your car against rain, sun, and snow, elevating outdoor aesthetics with its sleek, modern design.

Select from two carport types tailored to your local climate for optimal weather resistance and style.

#### Rain or Shine, WE'VE GOT YOU COVERED.

Carport's roof consists of rubberised slats that provide both and airtight and waterproof ceiling. The horizontal beams feature built-in gutters and the corner posts have drainage systems to

effectively direct rainwater from the roof. Full protection for your vehicle can be achieved when you add also side enclosures.