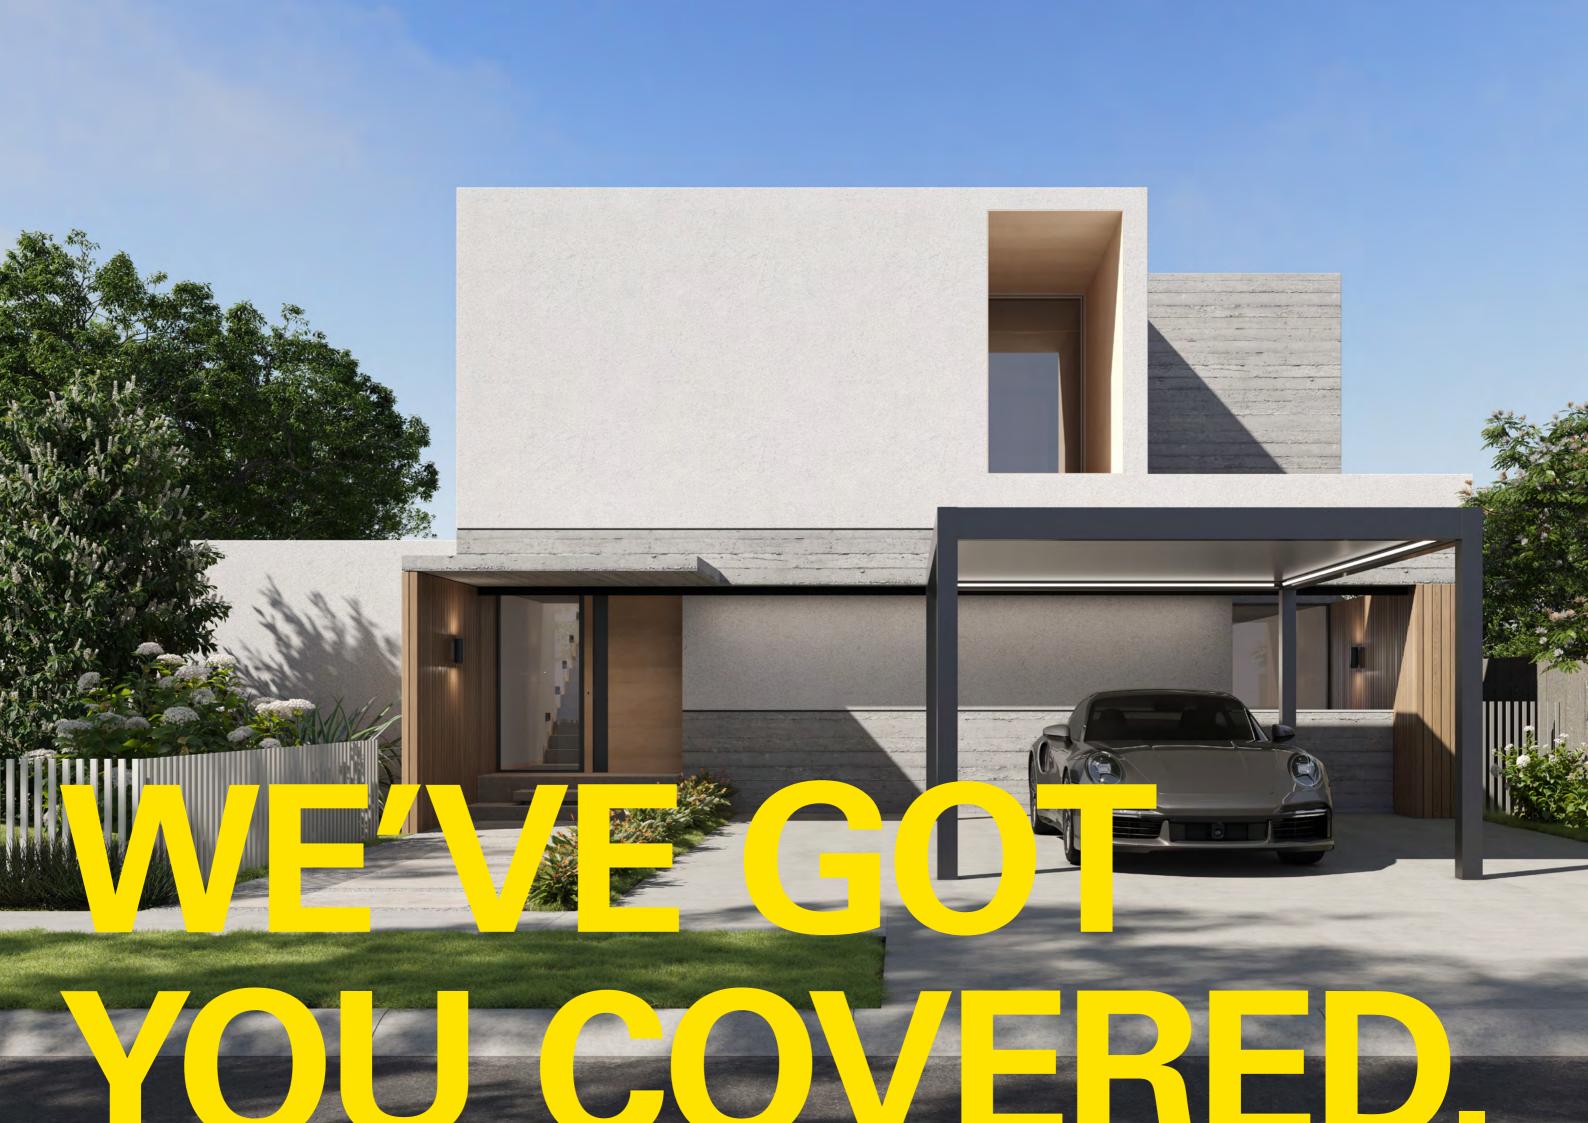

#### Rain or Shine, WE'VE GOT YOU COVERED.

Carport's roof consists of rubberised slats that provide both and airtight and waterproof ceiling. The horizontal beams feature built-in gutters and the corner posts have drainage systems to

effectively direct rainwater from the roof. Full protection for your vehicle can be achieved when you add also side enclosures.