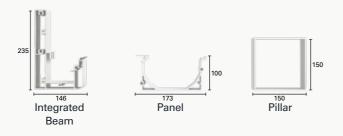

#### **CARPORT PLUS**

| MAXIMUM DIMENSION | NS                    | OPTIONS  |                    |  |
|-------------------|-----------------------|----------|--------------------|--|
| Projection        | 590,6 cm              | Lighting | Perimeter Lighting |  |
| Width             | 325 cm                | Colour   | Dual Colour        |  |
| Snow Load (max)   | 360 kg/m <sup>2</sup> |          |                    |  |

#### **CARPORT COMPACT**

| MAXIMUM DIMENSIONS |                       | OPTIONS  |                    |
|--------------------|-----------------------|----------|--------------------|
| Projection         | 587,6 cm              | Lighting | Perimeter Lighting |
| Width              | 325 cm                | Colour   | Dual Colour        |
| Snow Load (max)    | 280 kg/m <sup>2</sup> |          |                    |