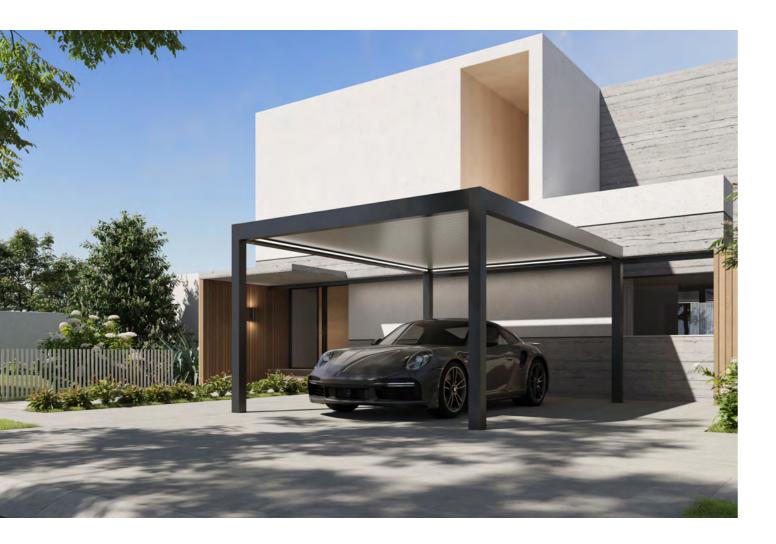

#### Your Ride, SHELTERED IN STYLE.

A multifunctional addition for your car with a fixed aluminium roof, suitable for all types of buildings.

Crafted with precision and durability in mind, this versatile structure serves as more than just a car accessory. It seamlessly integrates into residential, commercial, or industrial settings, offering a sleek and contemporary design that complements any environment.

#### **ALL-SEASON PROTECTION, YEAR-ROUND COMFORT.**

Palmiye's Carport offers year-round protection for your car against rain, sun, and snow, elevating outdoor aesthetics with its sleek, modern design.

Select from two carport types tailored to your local climate for optimal weather resistance and style.