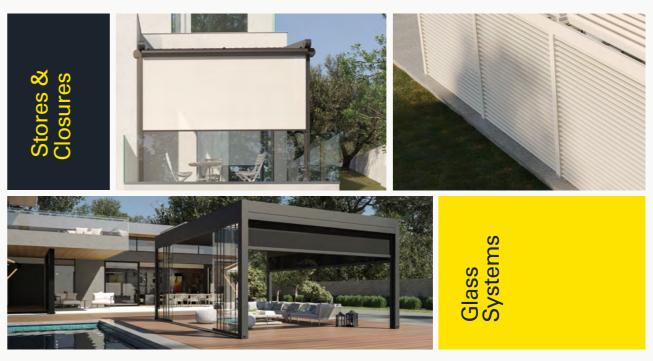

#### SIDE COVER OPTIONS

Glass systems, stores, side walls such as Aluwall and sun breakers can be applied.