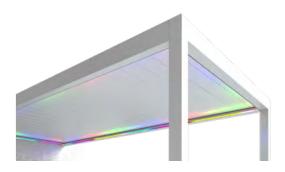

#### **LIGHTING OPTIONS**

Carport exclusively features Perimeter Lighting, with integrated LED strips in the gutter profile, making it an optimal choice for day and night use.