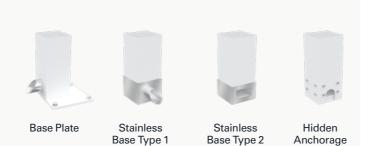

## ANCHORAGE & WATER OUTLETS

Freestanding products use base plates, while wall-mounted options utilize stainless steel base connections. Hidden anchorage is also available upon request. Models without a water outlet are also available for all options.