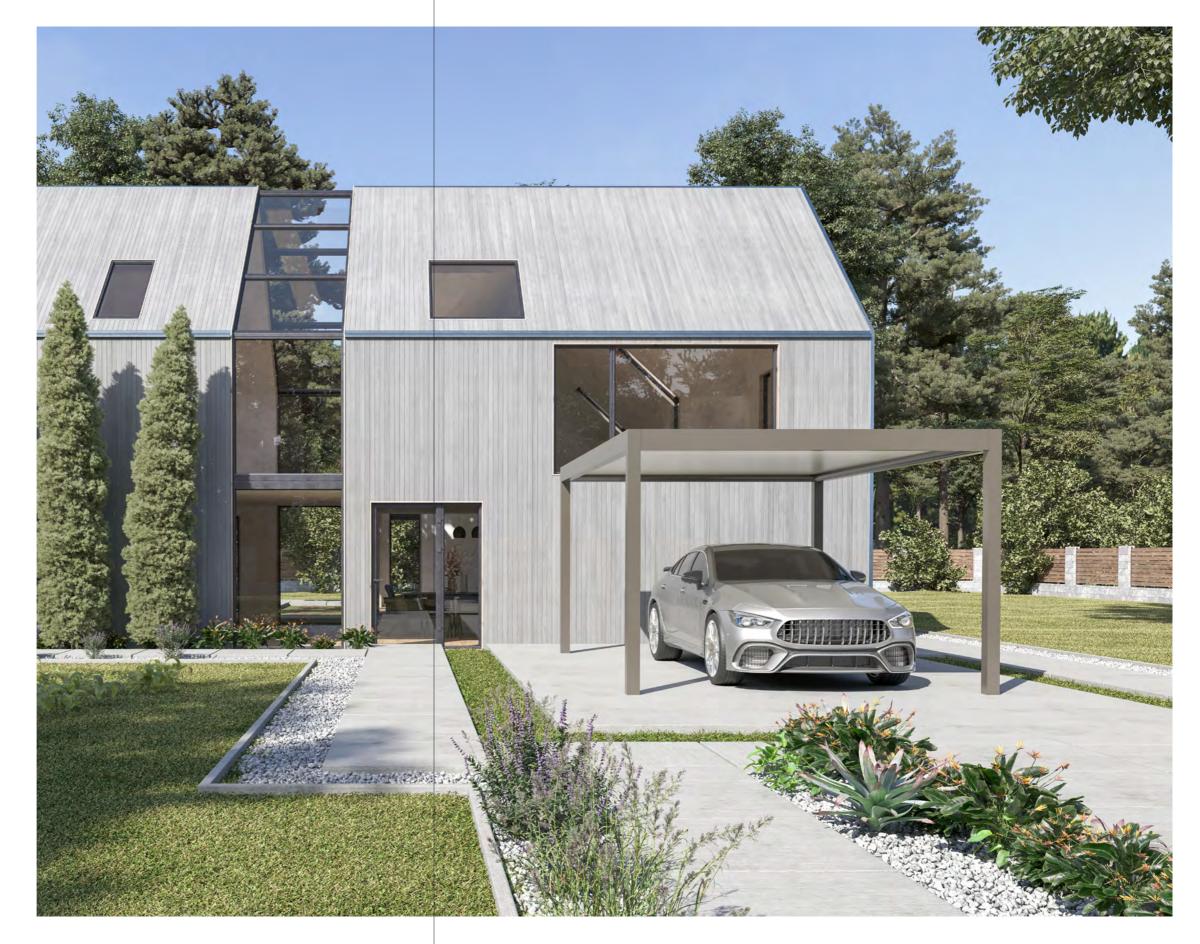

#### **INSTALLATION TYPES**

Carport can be wall-mounted if needed or independently designed to stand on its own posts.

#### MODULARITY

Its modular structure allows for the closure of infinite square meters of space.

Wall Mounted

Free Standing

Two Modules

Four Modules