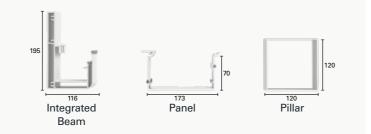

### **TECHNICAL SPECIFICATIONS**

#### PROFILES & SNOW LOAD CAPACITY

Thanks to its strong structure, profile dimensions and unique panel design, Carport Plus can handle a snow load of 360 kg/m<sup>2</sup> and withstand winds up to 117 km/h.

#### PROFILES & SNOW LOAD CAPACITY

Thanks to its strong structure, profile dimensions and unique panel design, Carport Compact can handle a snow load of 280 kg/m<sup>2</sup> and withstand winds up to 117 km/h.